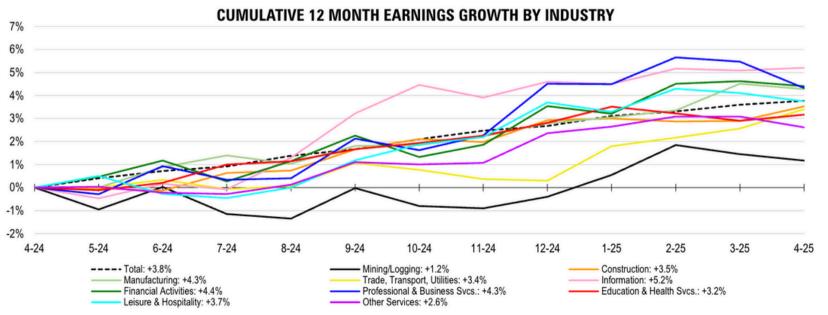

| Monthly Earnings Growth       | April |
|-------------------------------|-------|
| Mining/Logging                | -0.3% |
| Construction                  | +0.6% |
| Manufacturing                 | -0.2% |
| Trade, Transport, Utilities   | +0.8% |
| Information                   | +0.1% |
| Financial Activities          | -0.2% |
| Professional & Business Svcs. | -1.1% |
| Education & Health Svcs.      | +0.3% |
| Leisure & Hospitality         | -0.4% |
| Other Services                | -0.5% |
| Total                         | +0.2% |