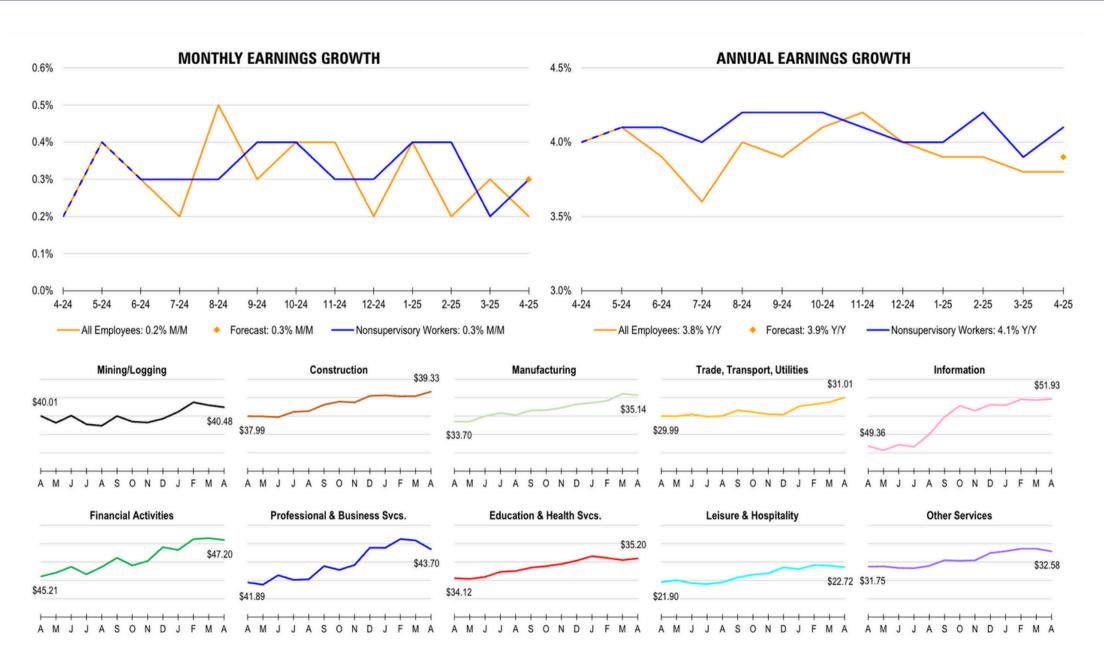

## **KEY TAKE AWAYS**

- Job creation: 177K new payrolls vs. forecasts for 138k
- Unemployment Rate stayed at 4.2%
- Average Hourly Earnings rose 0.2% from March to slightly lower than forecasted

| Monthly Payrolls Growth       | April |
|-------------------------------|-------|
| Mining/Logging                | +0.2% |
| Construction                  | +0.1% |
| Manufacturing                 | -0.0% |
| Trade, Transport, Utilities   | +0.1% |
| Information                   | 0.0%  |
| Financial Activities          | +0.2% |
| Professional & Business Svcs. | +0.1% |
| Education & Health Svcs.      | +0.3% |
| Leisure & Hospitality         | +0.1% |
| Other Services                | -0.0% |
| Government                    | +0.0% |
| Total                         | +0.1% |

| Monthly Earnings Growth       | April |
|-------------------------------|-------|
| Mining/Logging                | -0.3% |
| Construction                  | +0.6% |
| Manufacturing                 | -0.2% |
| Trade, Transport, Utilities   | +0.8% |
| Information                   | +0.1% |
| Financial Activities          | -0.2% |
| Professional & Business Svcs. | -1.1% |
| Education & Health Svcs.      | +0.3% |
| Leisure & Hospitality         | -0.4% |
| Other Services                | -0.5% |
| Total                         | +0.2% |