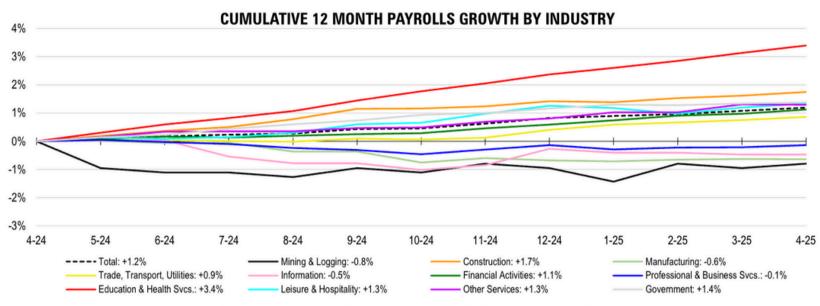

## **KEY TAKE AWAYS**

- Job creation: 177K new payrolls vs. forecasts for 138k
- Unemployment Rate stayed at 4.2%
- Average Hourly Earnings rose 0.2% from March to slightly lower than forecasted

| Monthly Payrolls Growth       | April |
|-------------------------------|-------|
| Mining/Logging                | +0.2% |
| Construction                  | +0.1% |
| Manufacturing                 | -0.0% |
| Trade, Transport, Utilities   | +0.1% |
| Information                   | 0.0%  |
| Financial Activities          | +0.2% |
| Professional & Business Svcs. | +0.1% |
| Education & Health Svcs.      | +0.3% |
| Leisure & Hospitality         | +0.1% |
| Other Services                | -0.0% |
| Government                    | +0.0% |
| Total                         | +0.1% |