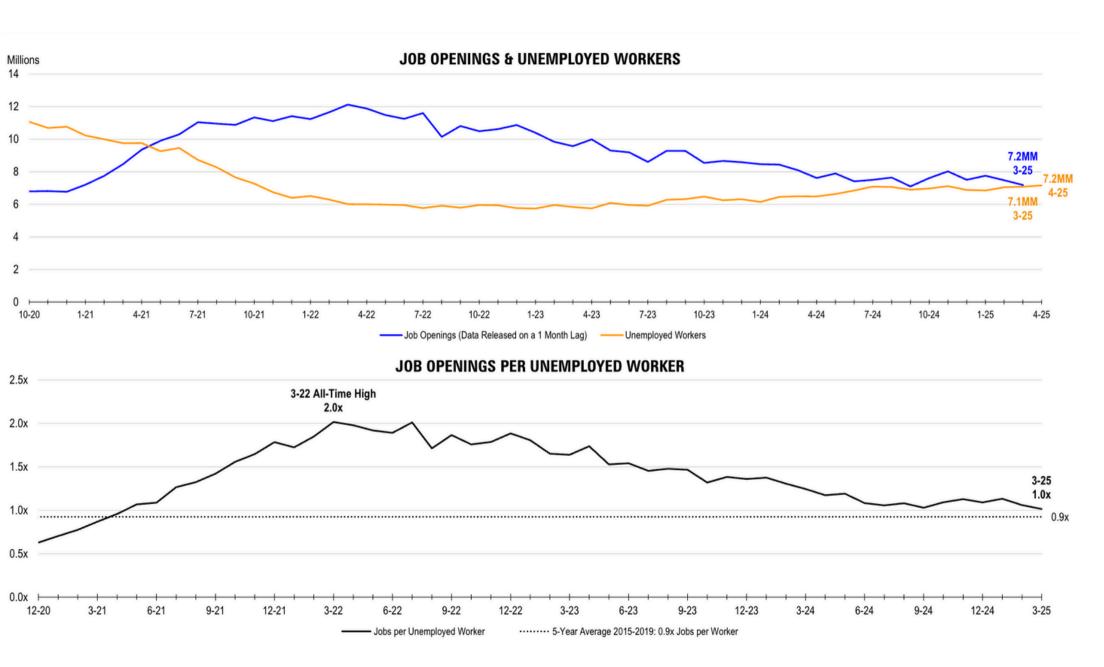

essional & Business Svcs. | +0.1% |
| Education & Health Svcs.      | +0.3% |
| Leisure & Hospitality         | +0.1% |
| Other Services                | -0.0% |
| Government                    | +0.0% |
| Total                         | +0.1% |



| Monthly Earnings Growth       | April |
|-------------------------------|-------|
| Mining/Logging                | -0.3% |
| Construction                  | +0.6% |
| Manufacturing                 | -0.2% |
| Trade, Transport, Utilities   | +0.8% |
| Information                   | +0.1% |
| Financial Activities          | -0.2% |
| Professional & Business Svcs. | -1.1% |
| Education & Health Svcs.      | +0.3% |
| Leisure & Hospitality         | -0.4% |
| Other Services                | -0.5% |
| Total                         | +0.2% |











## **Contact TalenTrust** for your retention and recruitment needs:

(303.838.3334



Connections@talentrust.com