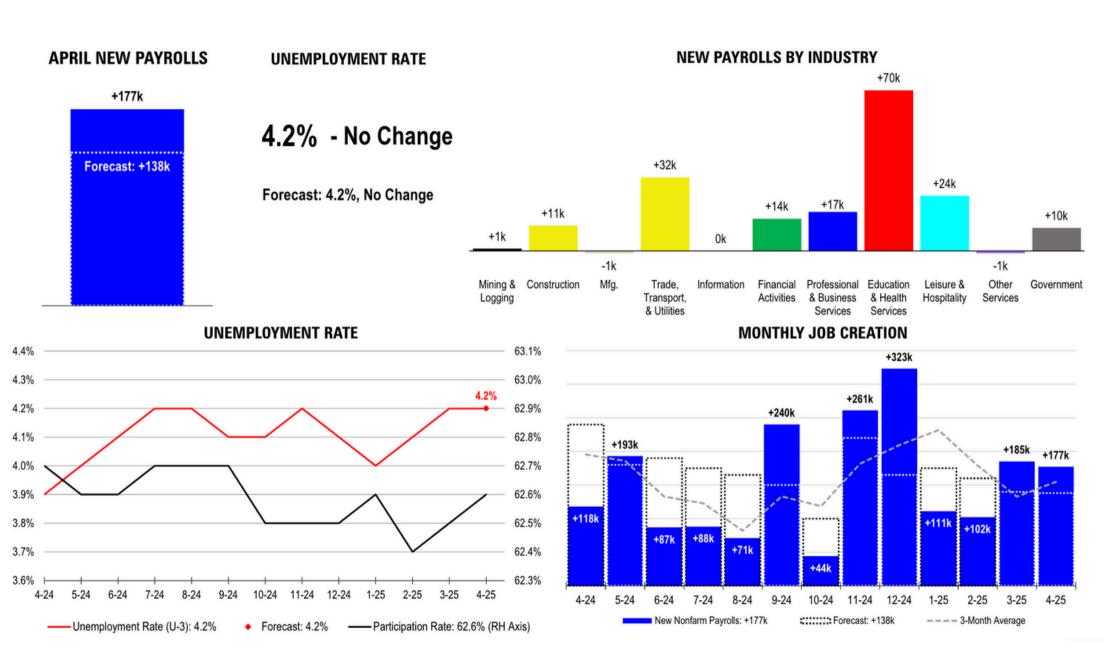

## **KEY TAKE AWAYS**

- Job creation: 177K new payrolls vs. forecasts for 138k
- Unemployment Rate stayed at 4.2%
- Average Hourly Earnings rose 0.2% from March to slightly lower than forecasted

| Monthly Payrolls Growth       | April |
|-------------------------------|-------|
| Mining/Logging                | +0.2% |
| Construction                  | +0.1% |
| Manufacturing                 | -0.0% |
| Trade, Transport, Utilities   | +0.1% |
| Information                   | 0.0%  |
| Financial Activities          | +0.2% |
| Professional & Business Svcs. | +0.1% |
| Education & Health Svcs.      | +0.3% |
| Leisure & Hospitality         | +0.1% |
| Other Services                | -0.0% |
| Government                    | +0.0% |
| Total                         | +0.1% |