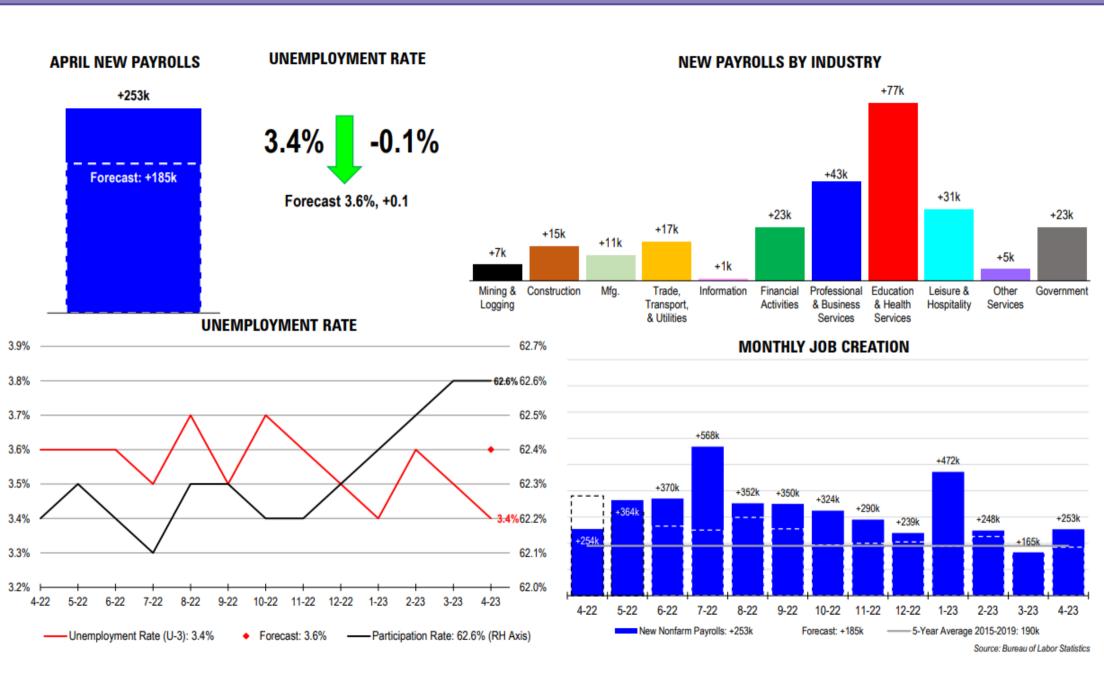

## **SUMMARY**

The April Employment Report shows the economy is still chugging along despite widespread expectations for a recession and shows the tight labor market continues. Payrolls increased for all eleven industry groups, led by Education & Health Services, which added 65k jobs. Information, which includes publishing, broadcasting, and software, added the fewest, 1k.

## **KEY TAKE AWAYS**

- Job creation increases: 253k new payrolls vs. 185k new jobs expected
- Unemployment falls yet again: 0.1% to 3.4%, vs. forecast 0.1% increase
- Average Hourly Earnings rise more than expected: 0.5% M/M and 4.4% Y/Y vs. estimates for 0.3% and 4.2%, respectively