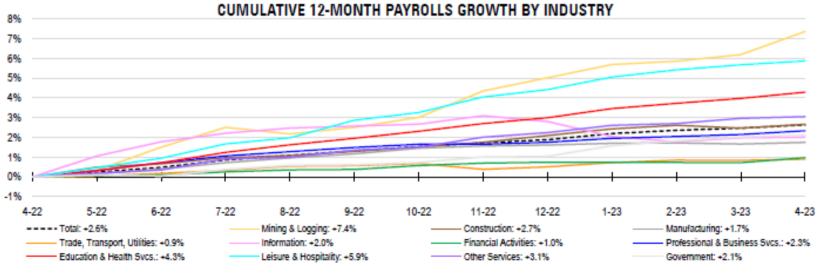

## **SUMMARY**

The April Employment Report shows the economy is still chugging along despite widespread expectations for a recession and shows the tight labor market continues. Payrolls increased for all eleven industry groups, led by Education & Health Services, which added 65k jobs. Information, which includes publishing, broadcasting, and software, added the fewest, 1k.

| Monthly Payrolla Growth       | April |
|-------------------------------|-------|
| Mining/Logging                | +1.1% |
| Construction                  | +0.2% |
| Manufacturing                 | +0.1% |
| Trade, Transport, Utilities   | +0.1% |
| Information                   | +0.0% |
| Financial Activities          | +0.3% |
| Professional & Business Svcs. | +0.2% |
| Education & Health Svcs.      | +0.3% |
| Leisure & Hospitality         | +0.2% |
| Other Services                | +0.1% |
| Government                    | +0.1% |
| Total                         | +0.2% |