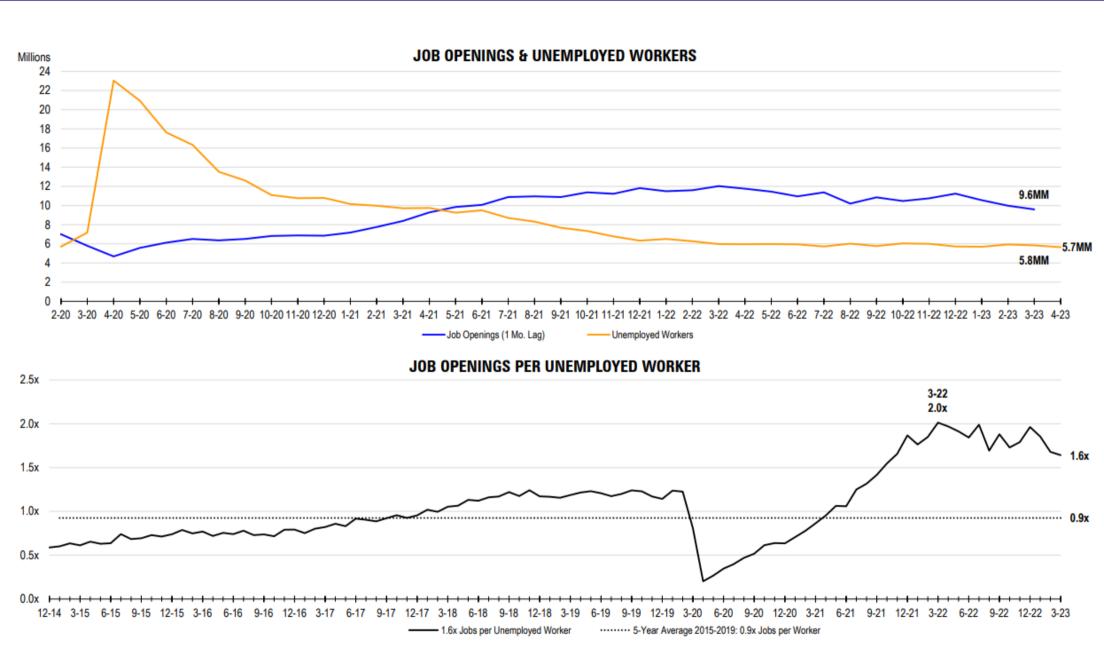

## **SUMMARY**

The April Employment Report shows the economy is still chugging along despite widespread expectations for a recession and shows the tight labor market continues. Payrolls increased for all eleven industry groups, led by Education & Health Services, which added 65k jobs. Information, which includes publishing, broadcasting, and software, added the fewest, 1k.