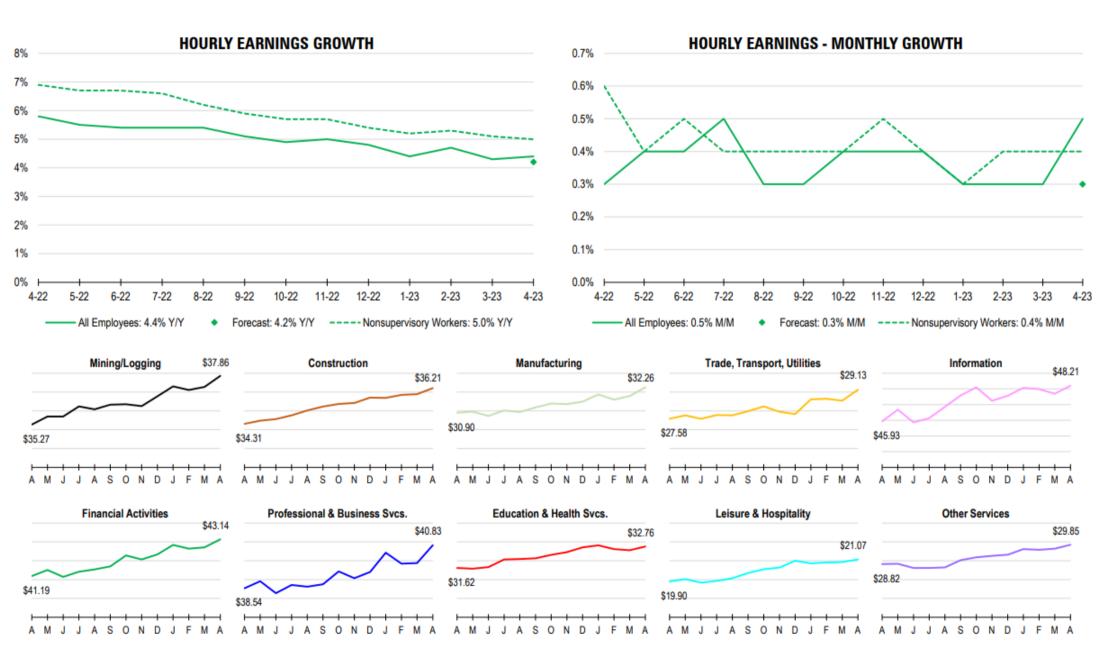

## **KEY TAKE AWAYS**

- Job creation increases: 253k new payrolls vs. 185k new jobs expected
- Unemployment falls yet again: 0.1% to 3.4%, vs. forecast 0.1% increase
- Average Hourly Earnings rise more than expected: 0.5% M/M and 4.4% Y/Y vs. estimates for 0.3% and 4.2%, respectively

| Monthly Earnings Growth       | April |
|-------------------------------|-------|
| Mining/Logging                | +1.6% |
| Construction                  | +0.9% |
| Manufacturing                 | +1.5% |
| Trade, Transport, Utilities   | +2.1% |
| Information                   | +1.1% |
| Financial Activities          | +1.0% |
| Professional & Business Svcs. | +2.4% |
| Education & Health Svcs.      | +0.6% |
| Leisure & Hospitality         | +0.7% |
| Other Services                | +0.7% |
| Total                         | +0.5% |