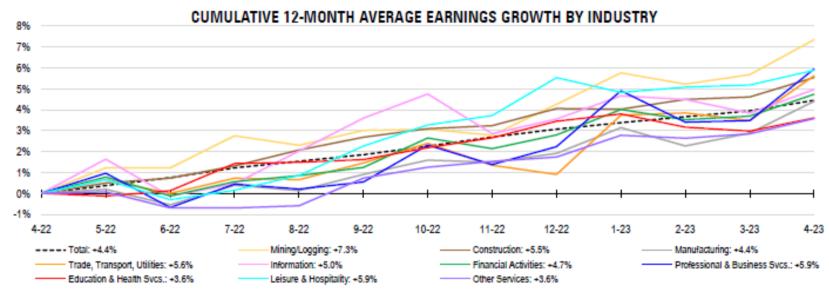

## **KEY TAKE AWAYS**

- Job creation increases: 253k new payrolls vs. 185k new jobs expected
- Unemployment falls yet again: 0.1% to 3.4%, vs. forecast 0.1% increase
- Average Hourly Earnings rise more than expected: 0.5% M/M and 4.4% Y/Y vs. estimates for 0.3% and 4.2%, respectively

| Monthly Earnings Growth       | April |
|-------------------------------|-------|
| Mining/Logging                | +1.6% |
| Construction                  | +0.9% |
| Manufacturing                 | +1.5% |
| Trade, Transport, Utilities   | +2.1% |
| Information                   | +1.1% |
| Financial Activities          | +1.0% |
| Professional & Business Svcs. | +2.4% |
| Education & Health Svcs.      | +0.6% |
| Leisure & Hospitality         | +0.7% |
| Other Services                | +0.7% |
| Total                         | +0.5% |