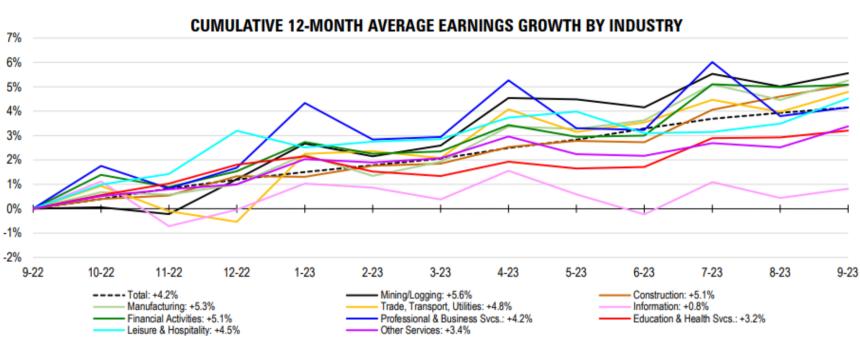

| Monthly Earnings Growth       | September |
|-------------------------------|-----------|
| Mining/Logging                | +0.5%     |
| Construction                  | +0.5%     |
| Manufacturing                 | +0.8%     |
| Trade, Transport, Utilities   | +0.8%     |
| Information                   | +0.4%     |
| Financial Activities          | +0.1%     |
| Professional & Business Svcs. | +0.3%     |
| Education & Health Svcs.      | +0.3%     |
| Leisure & Hospitality         | +1.0%     |
| Other Services                | +0.8%     |
| Total                         | +0.2%     |