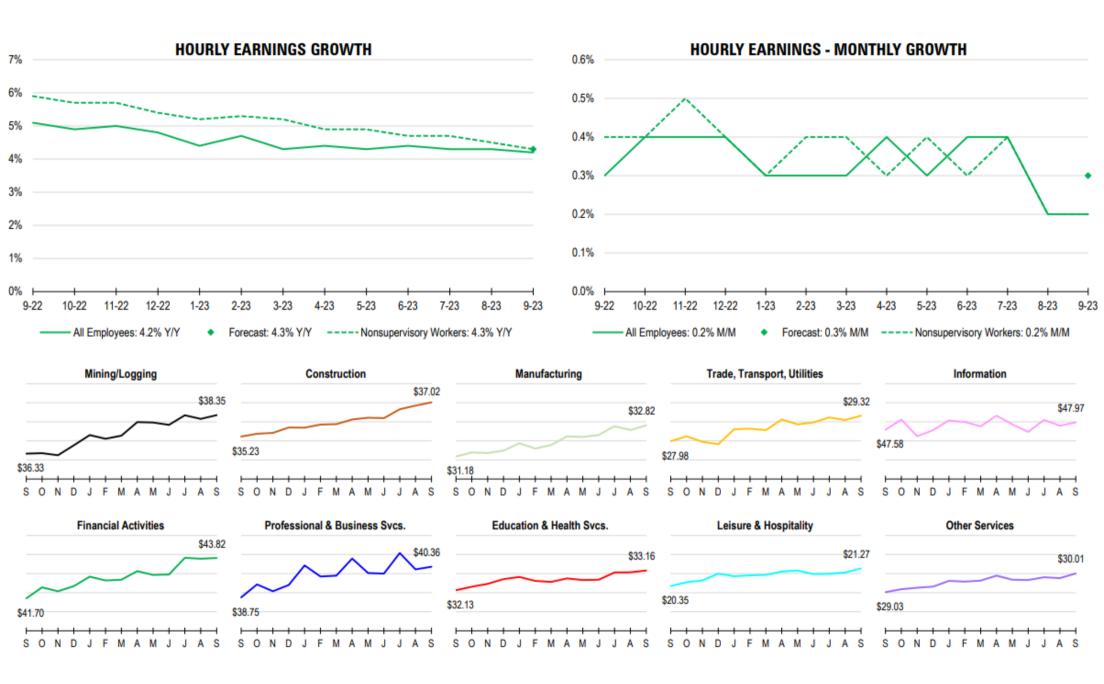

## **KEY TAKE AWAYS**

- **Job creation:** The Labor department's report shows 336k new jobs added in September, Leisure & Hospitality led with 96k new jobs.
- Unemployment Rate was unchanged at 3.8%
- Average Hourly Earnings growth was steady, rising 0.2%

| Monthly Earnings Growth       | September |
|-------------------------------|-----------|
| Mining/Logging                | +0.5%     |
| Construction                  | +0.5%     |
| Manufacturing                 | +0.8%     |
| Trade, Transport, Utilities   | +0.8%     |
| Information                   | +0.4%     |
| Financial Activities          | +0.1%     |
| Professional & Business Svcs. | +0.3%     |
| Education & Health Svcs.      | +0.3%     |
| Leisure & Hospitality         | +1.0%     |
| Other Services                | +0.8%     |
| Total                         | +0.2%     |