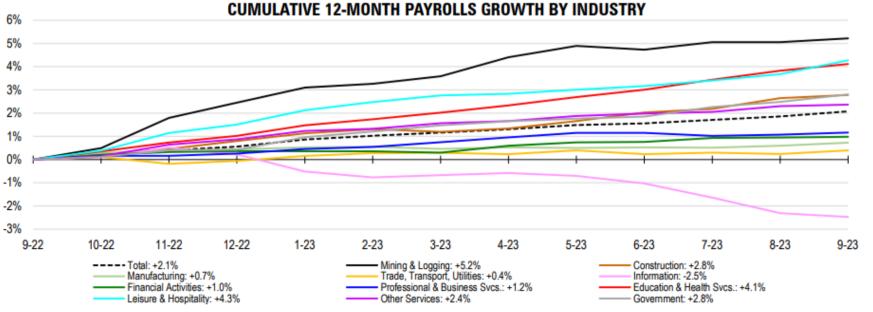

| Monthly Payrolls Growth       | September |
|-------------------------------|-----------|
| Mining/Logging                | +0.2%     |
| Construction                  | +0.1%     |
| Manufacturing                 | +0.1%     |
| Trade, Transport, Utilities   | +0.2%     |
| Information                   | -0.2%     |
| Financial Activities          | +0.0%     |
| Professional & Business Svcs. | +0.1%     |
| Education & Health Svcs.      | +0.3%     |
| Leisure & Hospitality         | +0.6%     |
| Other Services                | +0.1%     |
| Government                    | +0.3%     |
| Total                         | +0.2%     |