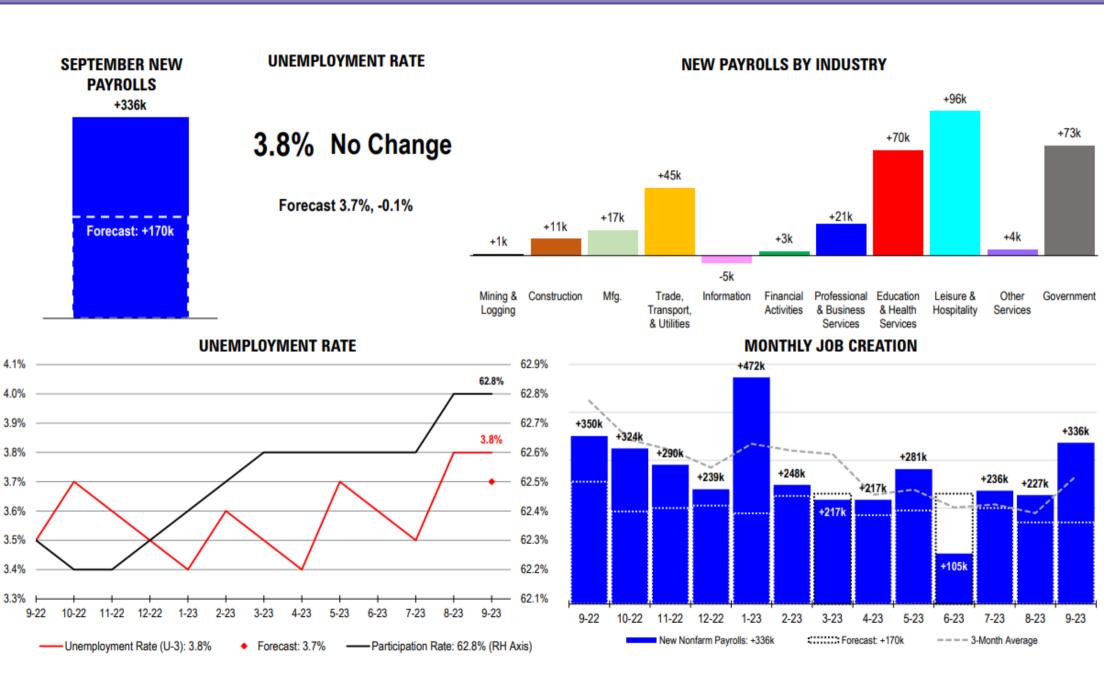

## **SUMMARY**

The September report shows that unemployment held steady, while wage growth missed forecasts but remains firm.

## **KEY TAKE AWAYS**

- **Job creation:** The Labor department's report shows 336k new jobs added in September, Leisure & Hospitality led with 96k new jobs.
- Unemployment Rate was unchanged at 3.8%
- Average Hourly Earnings growth was steady, rising 0.2%