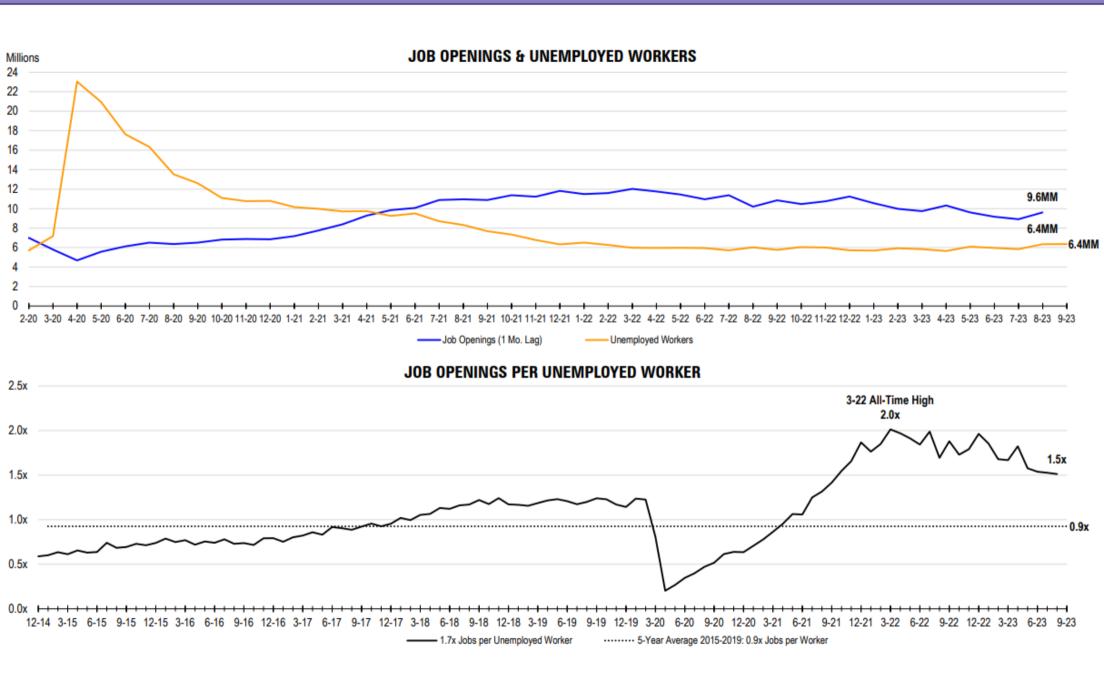

## **KEY TAKE AWAYS**

- **Job creation:** The Labor department's report shows 336k new jobs added in September, Leisure & Hospitality led with 96k new jobs.
- Unemployment Rate was unchanged at 3.8%
- Average Hourly Earnings growth was steady, rising 0.2%