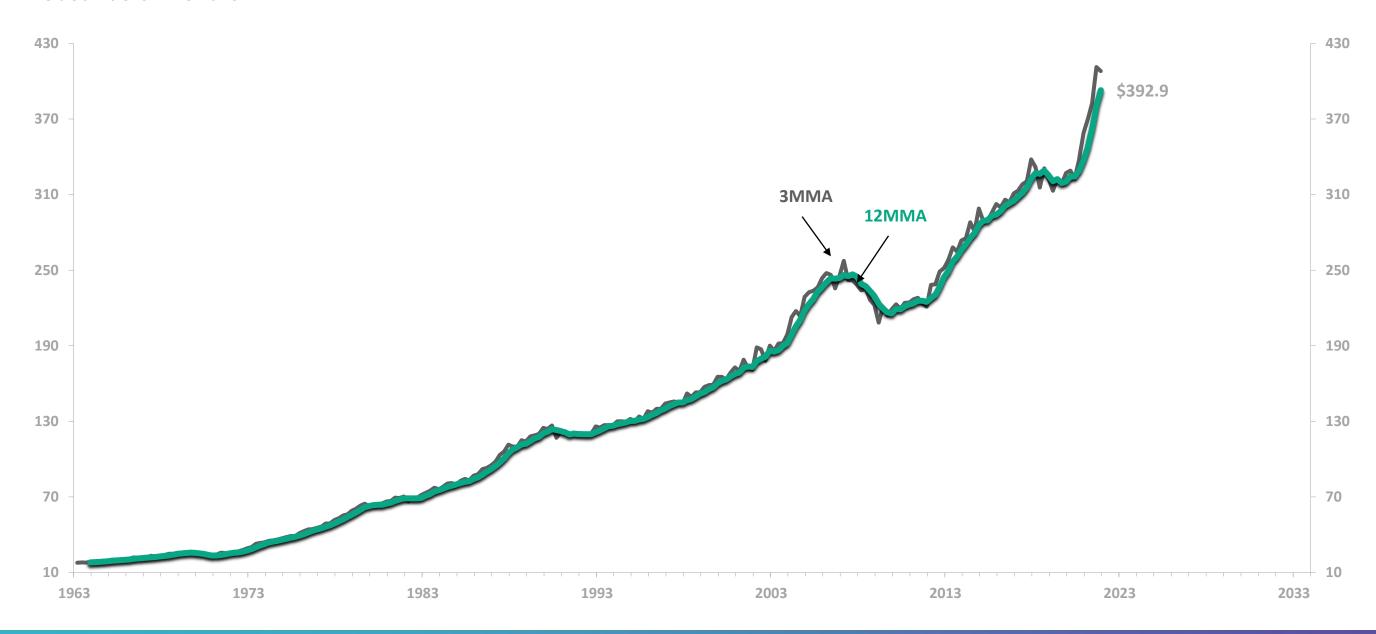

# More Rise Ahead; Expect a Different Pace

#### **US Median New Home Sales Price**

Thousands of Dollars