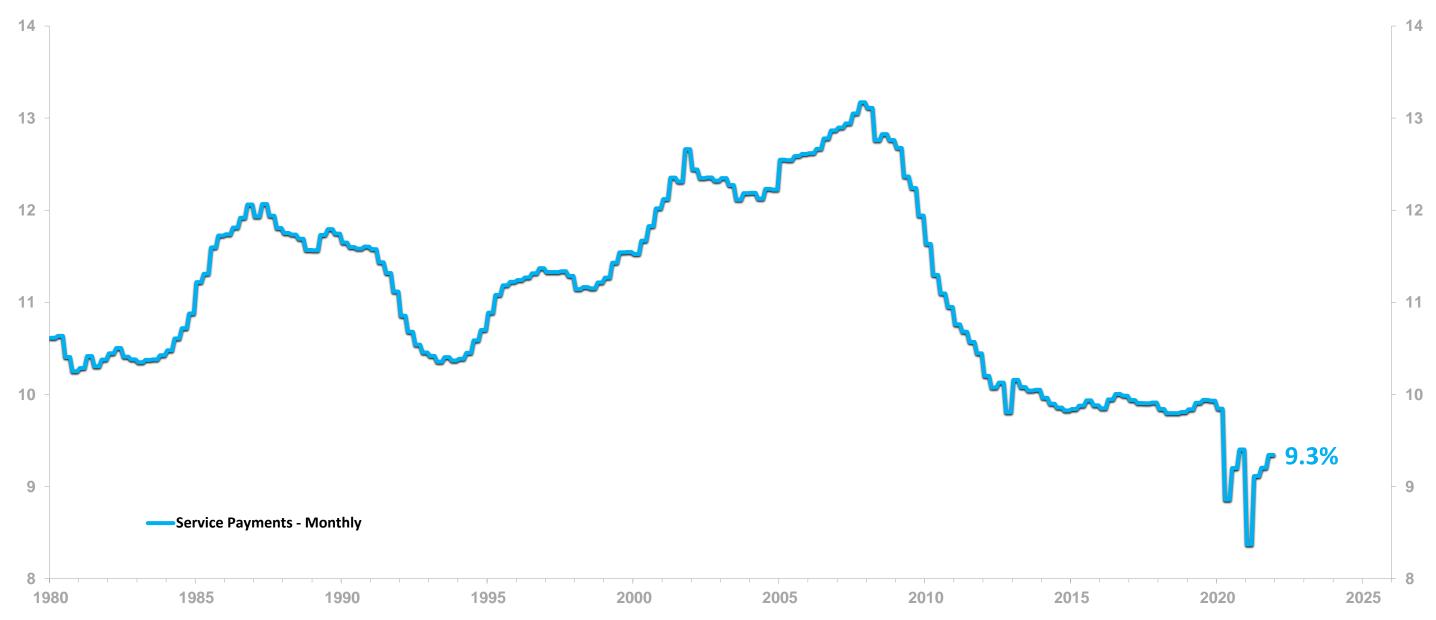

#### The Consumer Is In A Sound Financial Position

#### US Household Debt Service Payments as a Percent of Disposable Personal Income

Raw Data: Percent