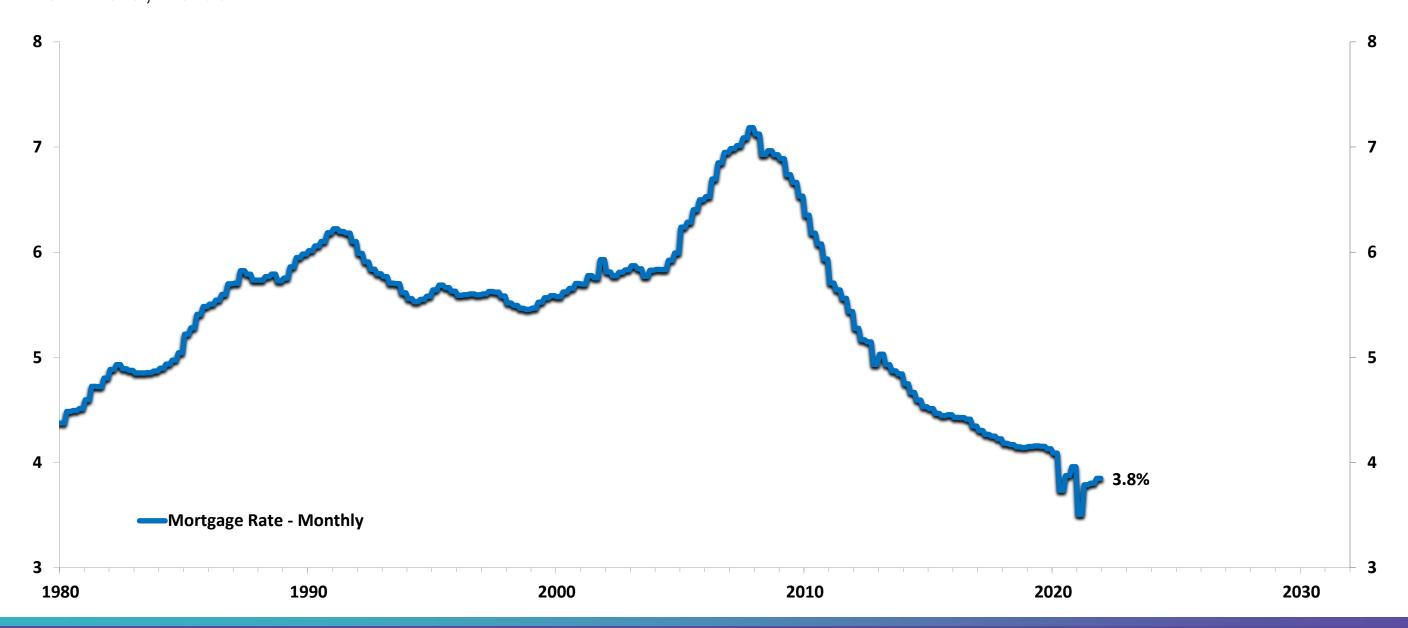

# No Problem Making the Mortgage Payments...

US Mortgage Debt Service Payments as a Percent of Disposable Personal Income Raw Data, Percent