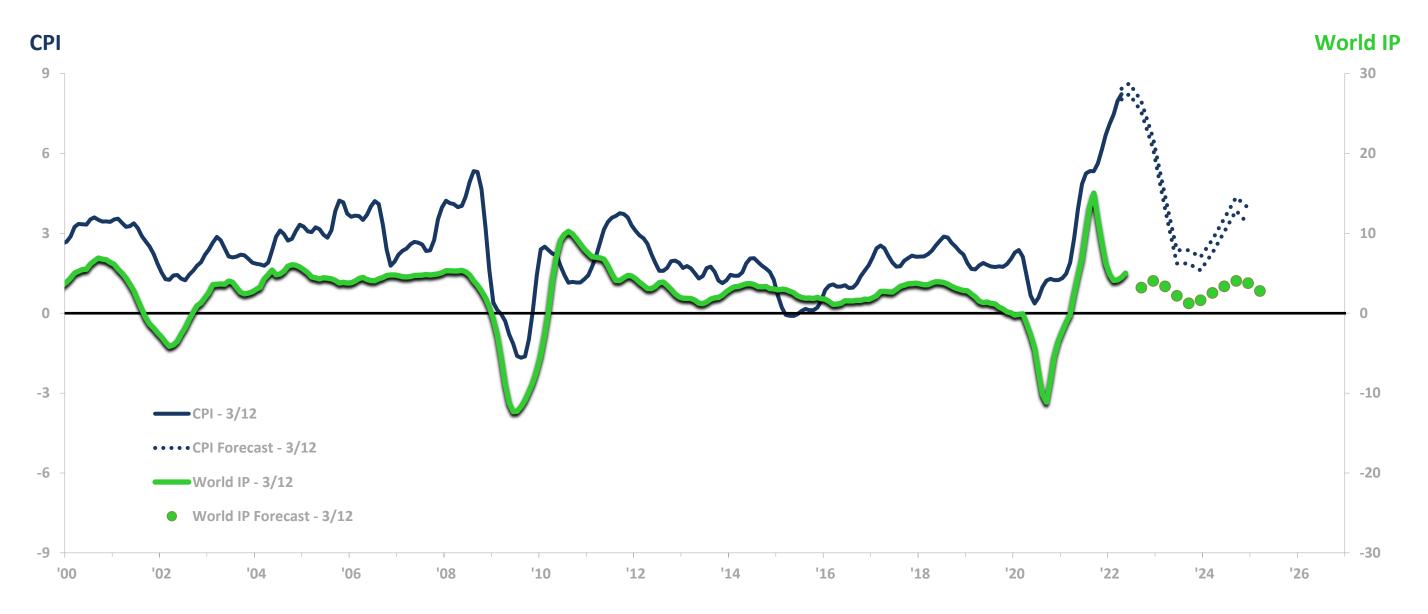

#### **Lower Inflation Ahead Indicated Pre-Invasion**

#### **US** Consumer Price Index to World Industrial Production Index

3/12 Rates-of-Change

How Your Employees are Feeling Inflation