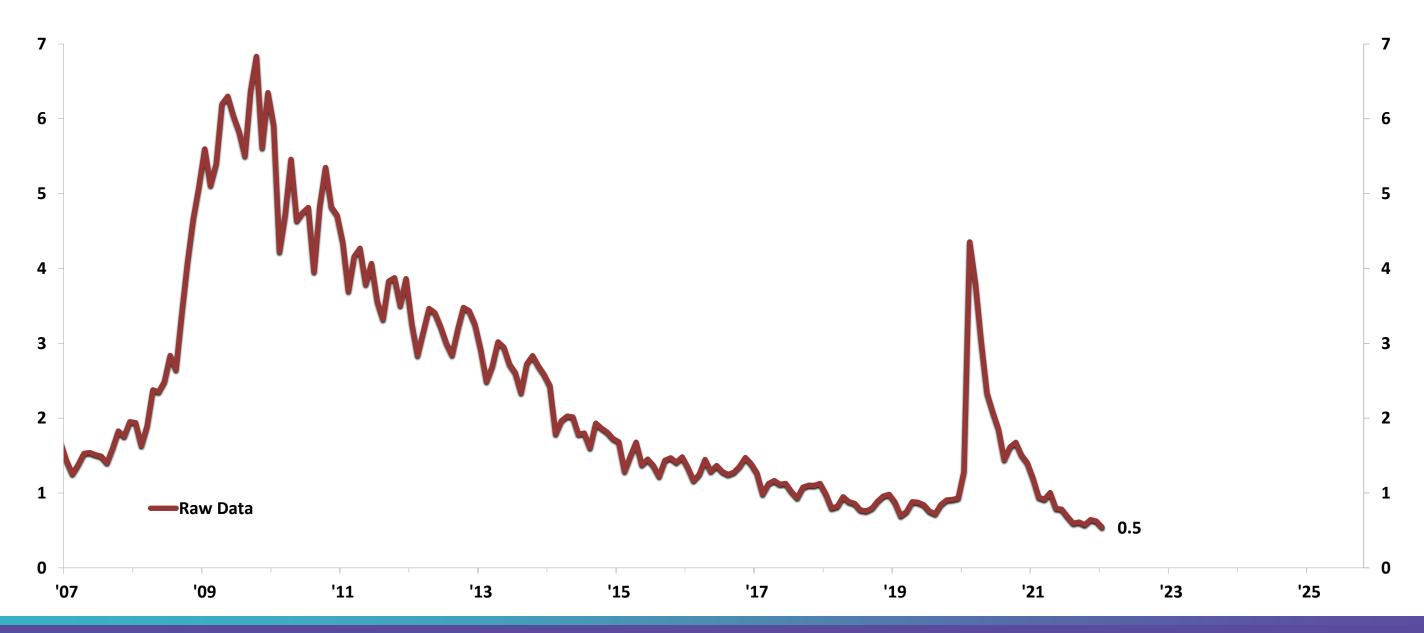

# **Employees Market**

#### **US Number of Unemployed Persons per Job Opening**

Raw Data, Number of Persons