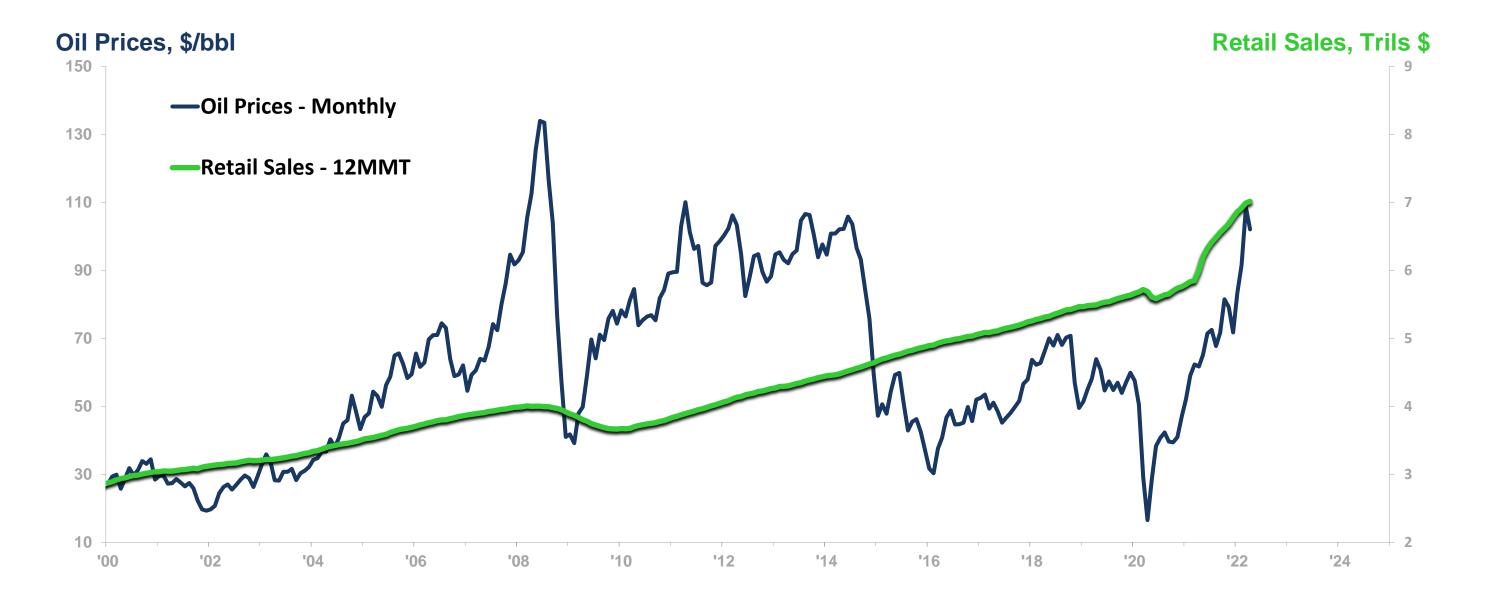

#### Retail Sales Can Climb Despite Higher Oil Prices

US Crude Oil Spot Prices to US Retail Sales (excluding gas stations)

Data Trends